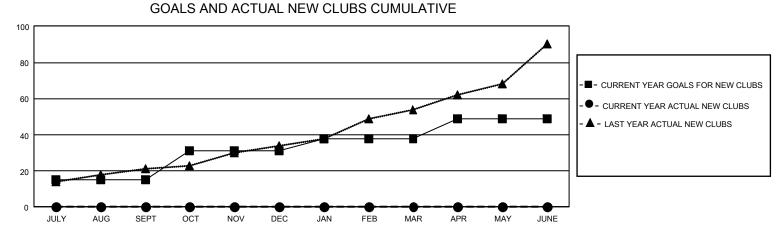

## GAT MONTHLY MEMBERSHIP PROGRESS REPORT

GMT Constitutional Area 6, Group A

REPORT DOES NOT INCLUDE CLUBS IN UNDISTRICTED AREAS.

| Clubs                 |               |           |               | Members               |                         |                         |                                                    |
|-----------------------|---------------|-----------|---------------|-----------------------|-------------------------|-------------------------|----------------------------------------------------|
| RESULTS FOR 2022-2023 |               |           |               | RESULTS FOR 2022-2023 |                         |                         |                                                    |
| QUARTER               | NEW CLUB GOAL | NEW CLUBS | DROPPED CLUBS | QUARTER               | MBER GROWTH NET<br>GOAL | MEMBER GROWTH<br>ACTUAL | DROPPED MEMBERS<br>ACTUAL (including<br>transfers) |
| JULY/AUG/SEPT         | - 45          | 0         | 2             | JULY/AUG/SEPT         | 235                     | 251                     | 256                                                |
| OCT/NOV/DEC           | 48            | 0         | 0             | OCT/NOV/DEC           | 175                     | 0                       | 0                                                  |
| JAN/FEB/MAR           | 21            | 0         | 0             | JAN/FEB/MAR           | 210                     | 0                       | 0                                                  |
| APR/MAY/JUNE          | 33            | 0         | 0             | APR/MAY/JUNE          | 160                     | 0                       | 0                                                  |