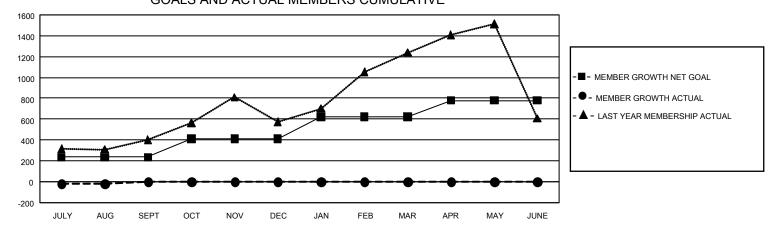

## GAT MONTHLY MEMBERSHIP PROGRESS REPORT

GMT Constitutional Area 6, Group A

REPORT DOES NOT INCLUDE CLUBS IN UNDISTRICTED AREAS.

| Clubs                 |               |           |               | Members               |                         |                         |                                                    |
|-----------------------|---------------|-----------|---------------|-----------------------|-------------------------|-------------------------|----------------------------------------------------|
| RESULTS FOR 2022-2023 |               |           |               | RESULTS FOR 2022-2023 |                         |                         |                                                    |
| QUARTER               | NEW CLUB GOAL | NEW CLUBS | DROPPED CLUBS | QUARTER               | MBER GROWTH NET<br>GOAL | MEMBER GROWTH<br>ACTUAL | DROPPED MEMBERS<br>ACTUAL (including<br>transfers) |
| JULY/AUG/SEPT         | - 45          | 0         | 2             | JULY/AUG/SEPT         | 235                     | 251                     | 256                                                |
| OCT/NOV/DEC           | 48            | 0         | 0             | OCT/NOV/DEC           | 175                     | 0                       | 0                                                  |
| JAN/FEB/MAR           | 21            | 0         | 0             | JAN/FEB/MAR           | 210                     | 0                       | 0                                                  |
| APR/MAY/JUNE          | 33            | 0         | 0             | APR/MAY/JUNE          | 160                     | 0                       | 0                                                  |